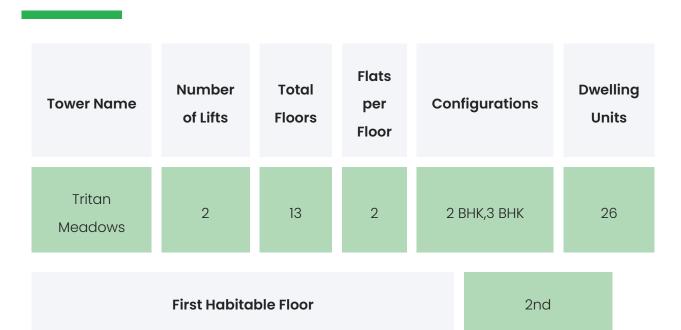

# PROJECT & AMENITIES

| Time Line                     | Size      | Typography  |
|-------------------------------|-----------|-------------|
| Completed on 31st March, 2018 | 1166 Sqmt | 2 BHK,3 BHK |

# **BUILDING LAYOUT**